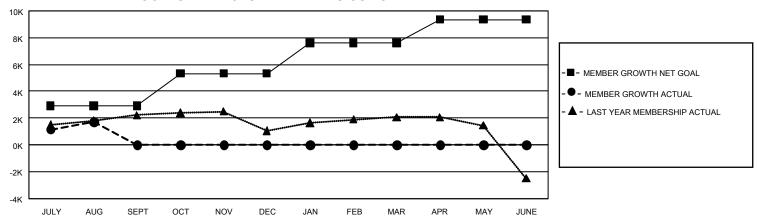

## GMT Constitutional Area 5 - K, Group K

REPORT DOES NOT INCLUDE CLUBS IN UNDISTRICTED AREAS.

| Clubs                 |               |           |               | Members               |                          |                         |                                                    |
|-----------------------|---------------|-----------|---------------|-----------------------|--------------------------|-------------------------|----------------------------------------------------|
| RESULTS FOR 2023-2024 |               |           |               | RESULTS FOR 2023-2024 |                          |                         |                                                    |
| QUARTER               | NEW CLUB GOAL | NEW CLUBS | DROPPED CLUBS | QUARTER MI            | EMBER GROWTH NET<br>GOAL | MEMBER GROWTH<br>ACTUAL | DROPPED MEMBERS<br>ACTUAL (including<br>transfers) |
| JULY/AUG/SEPT         | 183           | 6         | 8             | JULY/AUG/SEP1         | T 2925                   | 3,696                   | 1,791                                              |
| OCT/NOV/DEC           | 174           | 0         | 0             | OCT/NOV/DEC           | 2400                     | 0                       | 0                                                  |
| JAN/FEB/MAR           | 201           | 0         | 0             | JAN/FEB/MAR           | 2293                     | 0                       | 0                                                  |
| APR/MAY/JUNE          | 120           | 0         | 0             | APR/MAY/JUNE          | 1738                     | 0                       | 0                                                  |

## GOALS AND ACTUAL MEMBERS CUMULATIVE

| DROPPED CLUBS: 8 |       | 956 CLUBS OF 2,012 ADDED 1<br>OR MORE NEW MEMBERS | GENDER DISTRIBUTION                  |                 |  |
|------------------|-------|---------------------------------------------------|--------------------------------------|-----------------|--|
|                  |       |                                                   | MALE 53,293 (74.30%)                 |                 |  |
|                  |       |                                                   | FEMALE                               | 18,431 (25.70%) |  |
| DROPPED MEMBERS  |       |                                                   | NON BINARY                           | 0 (0.00%)       |  |
| DECEASED         | 44    |                                                   | PREFER NOT TO ANSWER                 | 0 (0.00%)       |  |
| CLUB CANCELLED   | 23    |                                                   | TOTAL FAMILY UNIT MEMBERS 4,1        |                 |  |
| OTHER            | 1,724 | CLICK HERE FOR                                    |                                      |                 |  |
| TOTAL            | 1,791 | CUMULATIVE MEMBERSHIP  DATA                       | FAMILY MEMBERS PAYING HALF DUES 2,38 |                 |  |