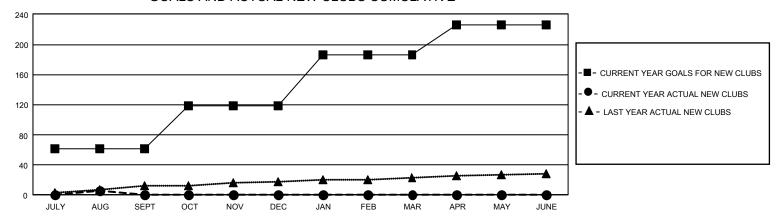

## GMT Constitutional Area 5 - K, Group K

REPORT DOES NOT INCLUDE CLUBS IN UNDISTRICTED AREAS.

| Clubs                 |               |           |               | Members               |                          |                         |                                                    |
|-----------------------|---------------|-----------|---------------|-----------------------|--------------------------|-------------------------|----------------------------------------------------|
| RESULTS FOR 2023-2024 |               |           |               | RESULTS FOR 2023-2024 |                          |                         |                                                    |
| QUARTER               | NEW CLUB GOAL | NEW CLUBS | DROPPED CLUBS | QUARTER MI            | EMBER GROWTH NET<br>GOAL | MEMBER GROWTH<br>ACTUAL | DROPPED MEMBERS<br>ACTUAL (including<br>transfers) |
| JULY/AUG/SEPT         | 183           | 6         | 8             | JULY/AUG/SEP1         | T 2925                   | 3,696                   | 1,791                                              |
| OCT/NOV/DEC           | 174           | 0         | 0             | OCT/NOV/DEC           | 2400                     | 0                       | 0                                                  |
| JAN/FEB/MAR           | 201           | 0         | 0             | JAN/FEB/MAR           | 2293                     | 0                       | 0                                                  |
| APR/MAY/JUNE          | 120           | 0         | 0             | APR/MAY/JUNE          | 1738                     | 0                       | 0                                                  |

## GOALS AND ACTUAL NEW CLUBS CUMULATIVE